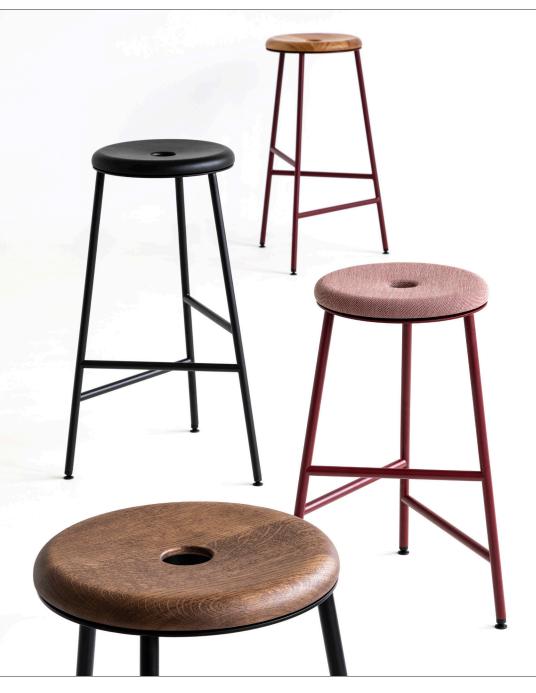

## ROTOR

DESIGN

2020

Rotor is a collection of three-legged bar stools with a broad range of applications. The swivel seat has a slightly concave surface and a distinctive opening to facilitate grasping and moving the stool.

Delicate steel legs are joined together by support slats at three heights to provide a comfortable foot rest. The seat is available in solid oak wooden and soft upholstered versions.

Rotor bar stools are available in a wide array of colours from Noti's chart, making it an excellent choice for a broad variety of residential and commercial interiors.