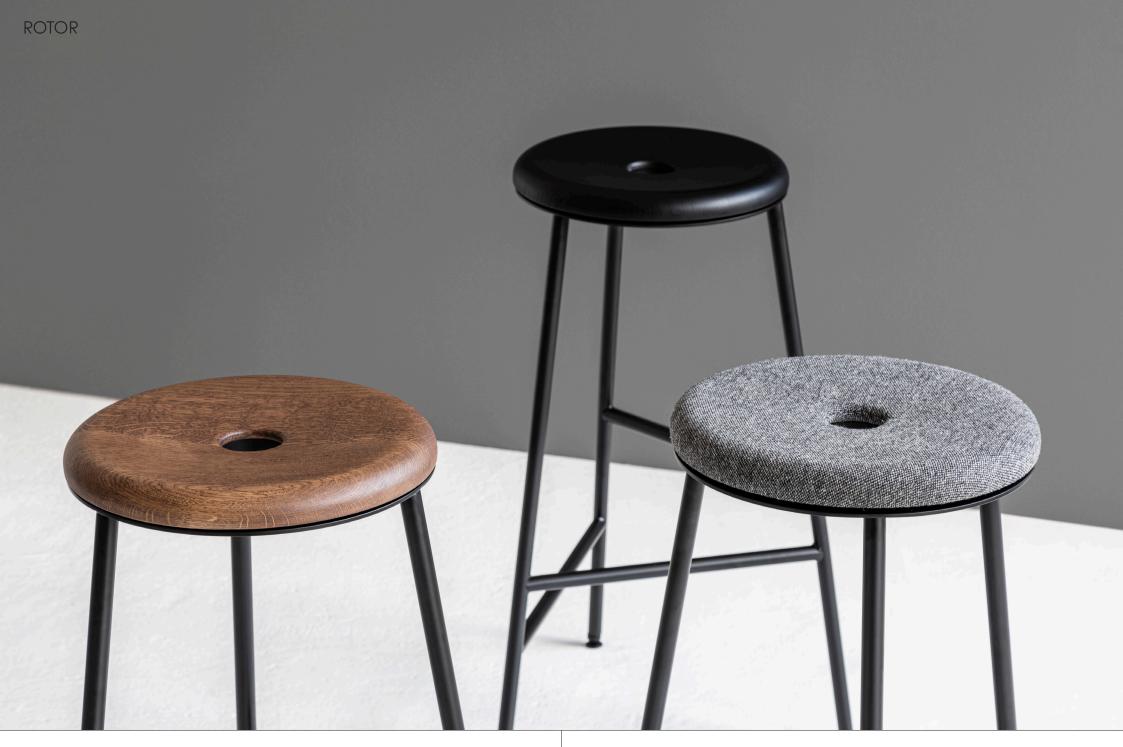

## ROTOR

DESIGN

2020

Rotor is a collection of three-legged bar stools with a broad range of applications. The swivel seat has a slightly concave surface and a distinctive opening to facilitate grasping and moving the stool.

Delicate steel legs are joined together by support slats at three heights to provide a comfortable foot rest. The seat is available in solid oak wooden and soft upholstered versions.

Rotor bar stools are available in a wide array of colours from Noti's chart, making it an excellent choice for a broad variety of residential and commercial interiors.

**DESIGN** 

2020

Base Painted steel legs

Seat Painted oak wood or upholstered PU foam

Finishing

Fabric, leather

RT/HW/D RT/HW/T 48 x 48 x 77

RT/HN/D RT/HN/T 46 x 46 x 65