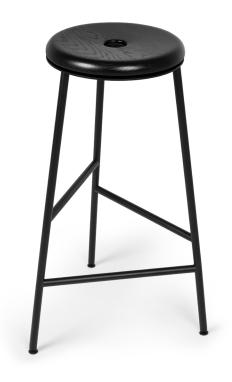

## ROTOR

DESIGN

2020

Rotor is a collection of three-legged bar stools with a broad range of applications. The swivel seat has a slightly concave surface and a distinctive opening to facilitate grasping and moving the stool.

Delicate steel legs are joined together by support slats at three heights to provide a comfortable foot rest. The seat is available in solid oak wooden and soft upholstered versions.

Rotor bar stools are available in a wide array of colours from Noti's chart, making it an excellent choice for a broad variety of residential and commercial interiors.