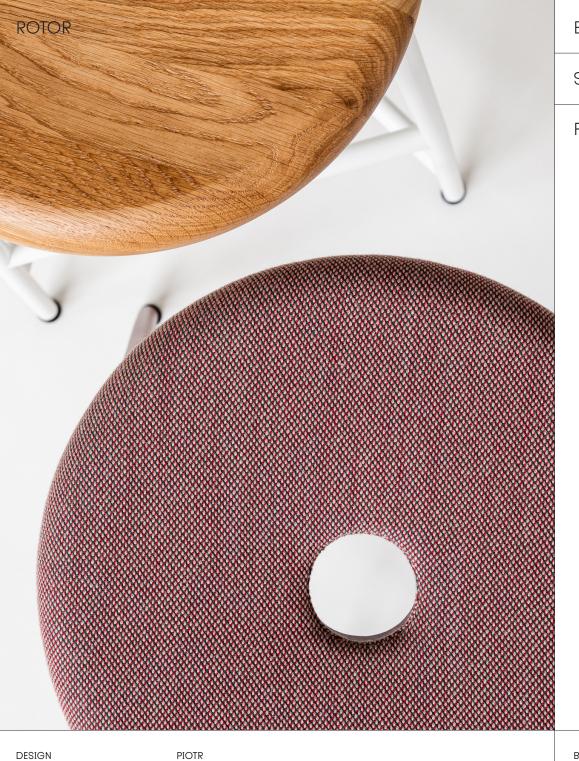

Delicate steel legs are joined together by support slats at three heights to provide a comfortable foot rest. The seat is available in solid oak wooden and soft upholstered versions.

Rotor bar stools are available in a wide array of colours from Noti's chart, making it an excellent choice for a broad variety of residential and commercial interiors.

**DESIGN** 

2020

Base Painted steel legs

Seat Painted oak wood or upholstered PU foam

Finishing

Fabric, leather

RT/HW/D RT/HW/T 48 x 48 x 77

RT/HN/D RT/HN/T 46 x 46 x 65