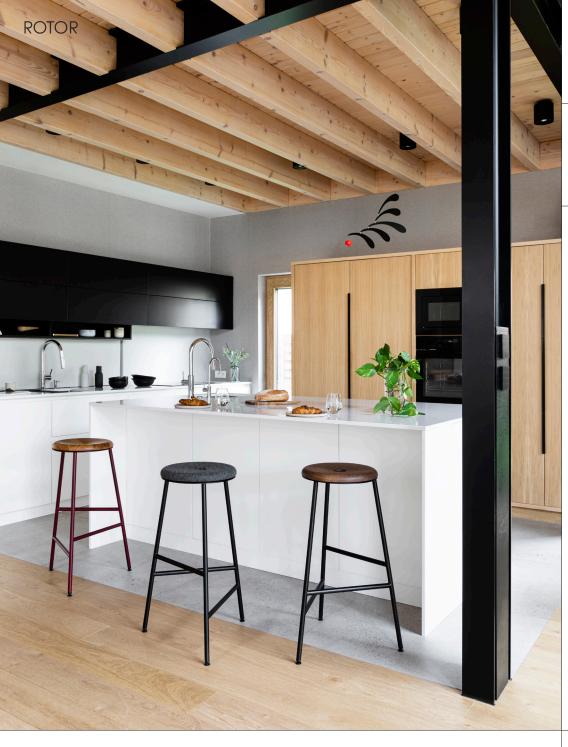

## ROTOR

DESIGN

2020

Rotor is a collection of three-legged bar stools with a broad range of applications. The swivel seat has a slightly concave surface and a distinctive opening to facilitate grasping and moving the stool.

Delicate steel legs are joined together by support slats at three heights to provide a comfortable foot rest. The seat is available in solid oak wooden and soft upholstered versions.

Rotor bar stools are available in a wide array of colours from Noti's chart, making it an excellent choice for a broad variety of residential and commercial interiors.